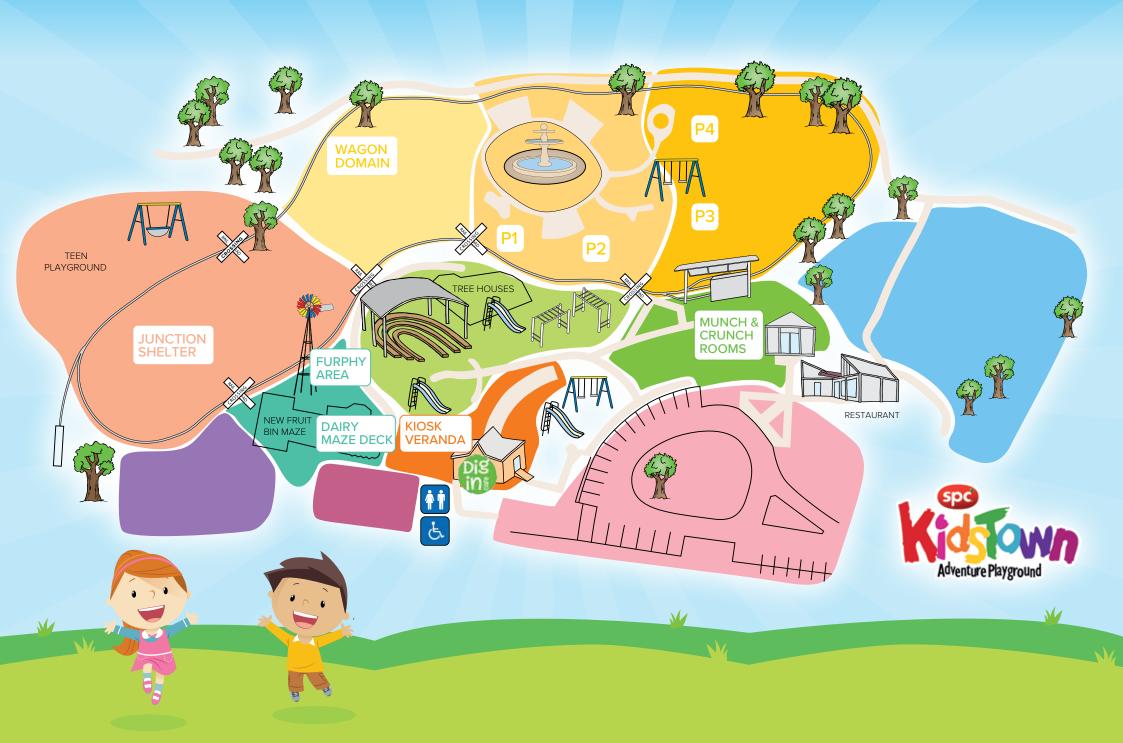

## Munch and Crunch Rooms

Room Hire Includes: Tea, Coffee and Water Jugs

Prices available upon request