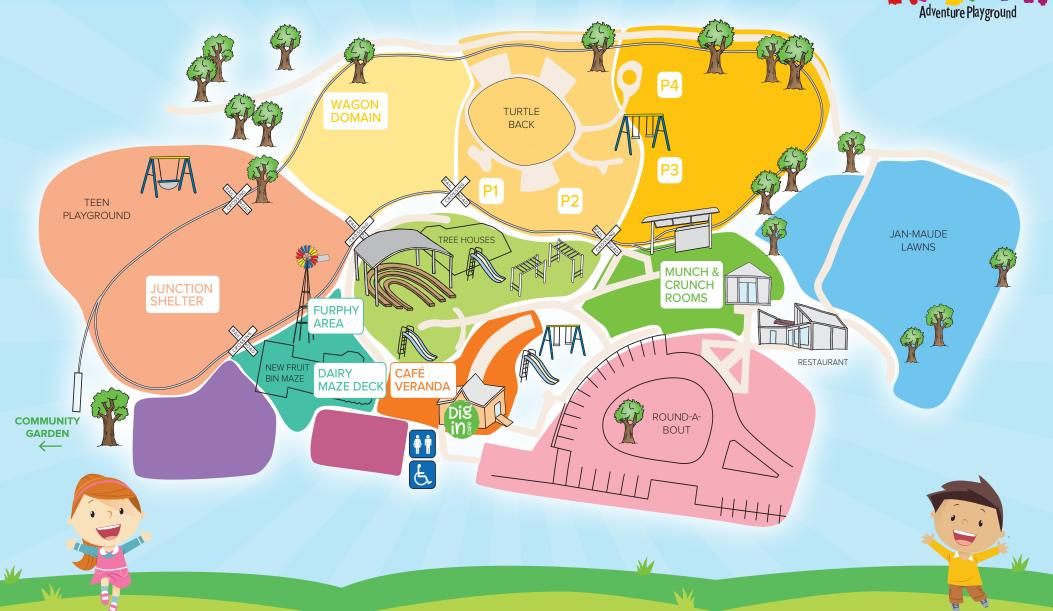

### Area Bookings

| Area                                              | Per Hour | Per Day |
|---------------------------------------------------|----------|---------|
| Dairy Maze                                        | \$13.00  | \$37.00 |
| Furphy area<br>(BBQ single hotplate)              | \$24.50  | \$94.50 |
| Junction Shelter                                  | \$24.50  | \$94.50 |
| Café Veranda                                      | \$13.00  | \$37.00 |
| Peppercorn Gardens (P1)<br>(BBQ single hotplate)  | \$19.00  | \$68.00 |
| Peppercorn Gardens (P2)<br>(BBQs double hotplate) | \$31.00  | \$98.00 |
| Peppercorn Gardens (P3)                           | \$18.50  | \$67.50 |
| Peppercorn Gardens (P4)                           | \$17.00  | \$63.00 |
| Wagon Domain                                      | \$19.00  | \$68.00 |

\*\*Trestle tables available on request for extra cost.

Hire portable BBQ for just \$30.00 a day

#### Munch and Crunch Rooms

Room hire includes: tea, coffee & filtered water

Whiteboard, projector & full catering available

Suitable for meetings, training, workshops, small weddings or small functions.