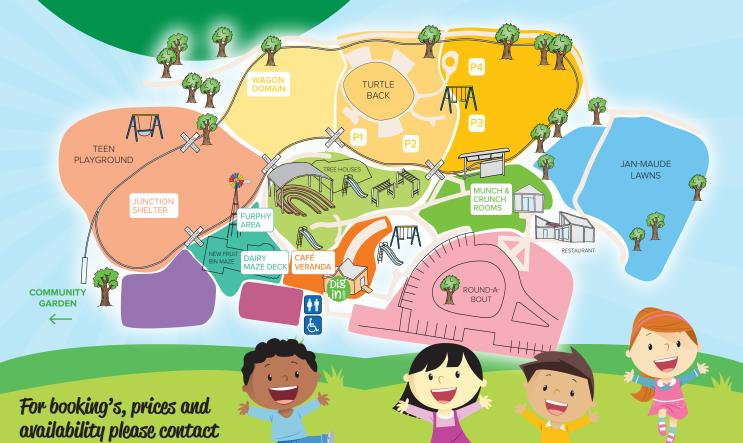

park style double BBQ
- Use of on-site rubbish & recycle bins

\$330 includes 40 50 guests, adults and children BBQ area & unlimited trair rides for two hours

Infants under 12 months of age ride FREE with accompany of an adult.

\*\*\* We do offer food, please look for our Party Packages options\*\*\*\*

(03) 5831 4213

info@kidstown.org.au

www.kidstown.org.au

Special train rides for your next group, birthday party, christmas party, family function or any event. We offer the opportunity to hire one of our train for your exclusive function here at KidsTown.

Our Miniature Train is very popular amongst all age groups. Our Miniature Train can be hired for an hourly rate.

Our trains carry approximately 18-20 people per trip, which require at least one adult to travel in every carriage.